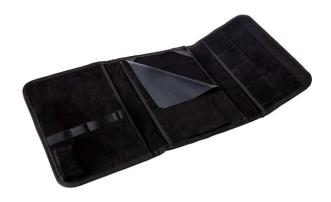

## BASIC surveying case 10,2", unequipped

Makes construction surveying an easy task!

| Part denomination                  | BASIC surveying case 10,2", unequipped                                                                                                                               |
|------------------------------------|----------------------------------------------------------------------------------------------------------------------------------------------------------------------|
| Part number                        | 5650013061                                                                                                                                                           |
| GTIN /EAN                          | 4006793004078                                                                                                                                                        |
| customs tariff number              | 42029219                                                                                                                                                             |
| customs tariff number              | RO                                                                                                                                                                   |
| Fittings                           | <ul><li>- handle strap on the outside</li><li>- 5 push-in compartments on the inner left side</li></ul>                                                              |
|                                    | <ul> <li>1x push-in compartment on its inner side (center) to hold a writing pad or tablet 10.2"</li> <li>3 business-card pockets on its inner right side</li> </ul> |
| Dimensions inside (WxDxH)          | 200 mm x 40 mm x 260 mm                                                                                                                                              |
| Dimensions outside (WxDxH)         | 220 mm x 50 mm x 280 mm                                                                                                                                              |
| Weight                             | 500 g                                                                                                                                                                |
| Material                           | - industrial leather                                                                                                                                                 |
| Color                              | black                                                                                                                                                                |
| Lock type                          | Velcro fastener                                                                                                                                                      |
| Organizing system                  | loops                                                                                                                                                                |
| holds up to tools                  | 6                                                                                                                                                                    |
| dimensions of packaging PU (WxDxH) | 245 mm x 60 mm x 340 mm                                                                                                                                              |
| weight incl. packaging PU          | o.63 kg                                                                                                                                                              |